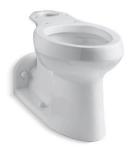

# Barrington™ Comfort Height®

### Rear spud antimicrobial toilet bowl w/ skirted trapway K-4305-SS

### Features

- Please see K-3578 series toilets for full details.
- Antimicrobial finish inhibits the growth of mold-, mildew-, stain-, and odor-causing bacteria on the fixture surface. This product does not protect users against bacteria, viruses, or other disease organisms. Always clean and wash this product thoroughly before and after each use.

### **Technical Information**

All product dimensions are nominal.Toilet type:Two-piece, Floor-mountWaste Outlet:WallTrap passageway:2-1/8" (54 mm)Rough-in:4" (102 mm)